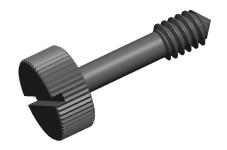

## NOTES:

1. MATERIAL: 18-8 Stainless Steel

2. FINISH: Passivated3. THREAD SIZE: 1/4-204. HEAD TYPE: Knurled5. DRIVE TYPE: Slotted

GRAINGER.

100 Grainger Parkway, Lake Forest, Illinois 60045-5201 1-(800) GRAINGER, 1-(800) 472-4643, (847) 535-1000 www.grainger.com This file and any associated information and specifications are provided for reference and evaluation purposes only, and is subject to change without notice. Grainger makes no representations, warranties or guarantees as to the appropriateness, accuracy, completeness, or suitability for any purpose, of the file, information or specifications. You are solely responsible for the use of the file, information or specifications.

1RE35

COMPONENT

Panel Screw, Knurled, 1/4-20x1 L, Pk5

PANEL SCREW

UNIT
INCH
SHEET

1 of 1