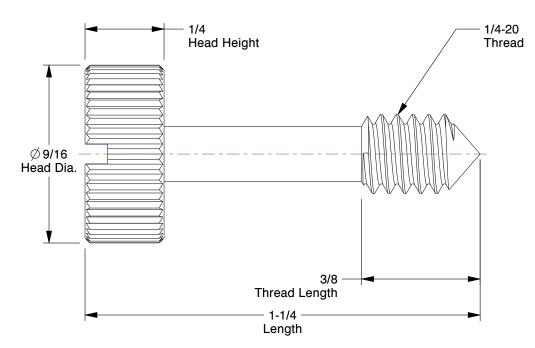

## NOTES:

1. MATERIAL: 18-8 Stainless Steel

2. FINISH: Passivated3. THREAD SIZE: 1/4-204. HEAD TYPE: Knurled5. DRIVE TYPE: Slotted

GRAINGER.

100 Grainger Parkway, Lake Forest, Illinois 60045-5201 1-(800) GRAINGER, 1-(800) 472-4643, (847) 535-1000 www.grainger.com This file and any associated information and specifications are provided for reference and evaluation purposes only, and is subject to change without notice. Grainger makes no representations, warranties or guarantees as to the appropriateness, accuracy, completeness, or suitability for any purpose, of the file, information or specifications. You are solely responsible for the use of the file, information or specifications.

1RE35

COMPONENT

Panel Screw, Knurled, 1/4-20x1 L, Pk5

PANEL SCREW

UNIT
INCH
SHEET

1 of 1