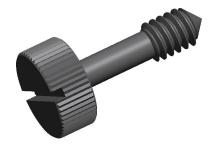

## NOTES:

1. MATERIAL: 18-8 Stainless Steel

2. FINISH: Passivated
3. THREAD SIZE: 1/4-20
4. HEAD TYPE: Knurled
5. DRIVE TYPE: Slotted

GRAINGER.

100 Grainger Parkway, Lake Forest, Illinois 60045-5201 1-(800) GRAINGER, 1-(800) 472-4643, (847) 535-1000 www.grainger.com This file and any associated information and specifications are provided for reference and evaluation purposes only, and is subject to change without notice. Grainger makes no representations, warranties or guarantees as to the appropriateness, accuracy, completeness, or suitability for any purpose, of the file, information or specifications.

3.50

SCALE

1RE34

COMPONENT

Panel Screw, Knurl, 1/4-20x7/8 L, Pk5

PANEL SCREW

UNIT
INCH
SHEET

x7/8 L, Pk5
1 of 1