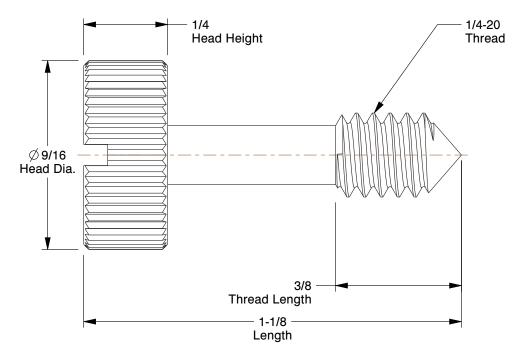

SCALE 1:1

## NOTES:

1. MATERIAL: 18-8 Stainless Steel

2. FINISH: Passivated
3. THREAD SIZE: 1/4-20
4. HEAD TYPE: Knurled
5. DRIVE TYPE: Slotted

GRAINGER.

100 Grainger Parkway, Lake Forest, Illinois 60045-5201 1-(800) GRAINGER, 1-(800) 472-4643, (847) 535-1000 www.grainger.com This file and any associated information and specifications are provided for reference and evaluation purposes only, and is subject to change without notice. Grainger makes no representations, warranties or guarantees as to the appropriateness, accuracy, completeness, or suitability for any purpose, of the file, information or specifications.

3.50

SCALE

1RE34

COMPONENT

Panel Screw, Knurl, 1/4-20x7/8 L, Pk5

PANEL SCREW

UNIT
INCH
SHEET

x7/8 L, Pk5
1 of 1