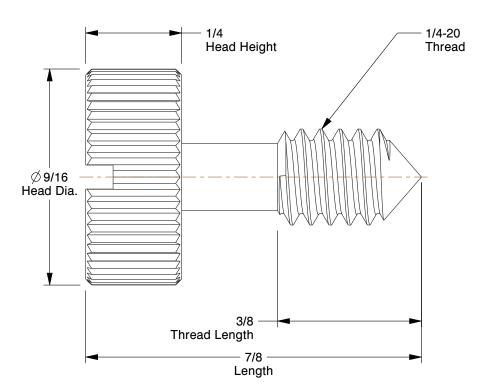

## NOTES:

1. MATERIAL: 18-8 Stainless Steel

2. FINISH: Passivated 3. THREAD SIZE: 1/4-20 4. HEAD TYPE: Knurled 5. DRIVE TYPE: Slotted

100 Grainger Parkway, Lake Forest, Illinois 60045-5201 1-(800) GRAINGER, 1-(800) 472-4643, (847) 535-1000 www.grainger.com