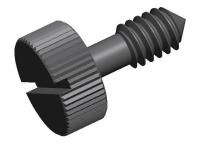

## NOTES:

1. MATERIAL: 18-8 Stainless Steel

2. FINISH: Passivated 3. THREAD SIZE: 1/4-20 4. HEAD TYPE: Knurled 5. DRIVE TYPE: Slotted

100 Grainger Parkway, Lake Forest, Illinois 60045-5201 1-(800) GRAINGER, 1-(800) 472-4643, (847) 535-1000 www.grainger.com