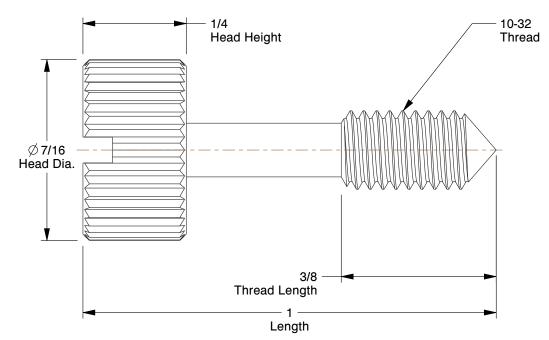

## NOTES:

1. MATERIAL: 18-8 Stainless Steel

2. FINISH: Passivated 3. THREAD SIZE: 10-32 4. HEAD TYPE: Knurled 5. DRIVE TYPE: Slotted

**GRAINGER** 

100 Grainger Parkway, Lake Forest, Illinois 60045-5201 1-(800) GRAINGER, 1-(800) 472-4643, (847) 535-1000 www.grainger.com