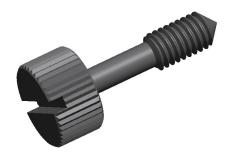

## NOTES:

1. MATERIAL: 18-8 Stainless Steel

2. FINISH: Passivated 3. THREAD SIZE: 10-32 4. HEAD TYPE: Knurled 5. DRIVE TYPE: Slotted

**GRAINGER** 

100 Grainger Parkway, Lake Forest, Illinois 60045-5201 1-(800) GRAINGER, 1-(800) 472-4643, (847) 535-1000 www.grainger.com