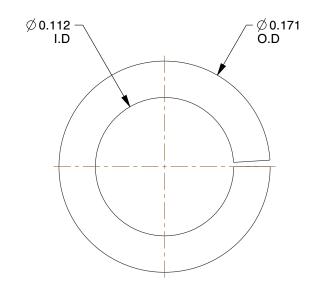

## NOTES:

1. MATERIAL: 18-8 Stainless Steel

2. FINISH: Passivated

3. USE WITH SCREW SIZE: 6-32

| CD | <b>33</b> 77 |   |     |   |
|----|--------------|---|-----|---|
| GK | AII          | N | s L | R |
|    |              |   |     |   |

## 1RB79

Screw Retainer, SS, Pk25

COMPONENT

| Panel Screw Retainer |        |  |  |
|----------------------|--------|--|--|
|                      | UNIT   |  |  |
| <b>7</b> 9           | INCH   |  |  |
|                      | SHEET  |  |  |
| S, Pk25              | 1 of 1 |  |  |