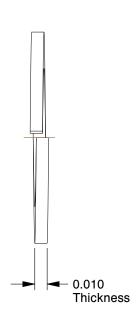

## NOTES:

1. MATERIAL: 18-8 Stainless Steel

2. FINISH: Passivated

3. USE WITH SCREW SIZE: 6-32

| CD | <b>33</b> 77 |   |     |   |
|----|--------------|---|-----|---|
| GK | AII          | N | s L | R |
|    |              |   |     |   |

## 1RB79

Screw Retainer, SS, Pk25

COMPONENT

| Panel Screw Retainer |        |  |  |
|----------------------|--------|--|--|
|                      | UNIT   |  |  |
| <b>7</b> 9           | INCH   |  |  |
|                      | SHEET  |  |  |
| S, Pk25              | 1 of 1 |  |  |