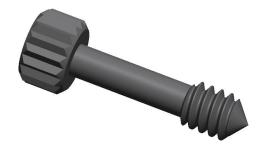

## NOTES:

1. MATERIAL: 18-8 Stainless Steel

2. FINISH: Passivated 3. THREAD SIZE: 4-40 4. HEAD TYPE: Knurled 5. DRIVE TYPE: Socket

100 Grainger Parkway, Lake Forest, Illinois 60045-5201 1-(800) GRAINGER, 1-(800) 472-4643, (847) 535-1000 www.grainger.com

8.09

1RB39

COMPONENT

Panel Screw, Knurl, 4-40x7/16 L, PK5

UNIT INCH SHEET

1 of 1

PANEL SCREW