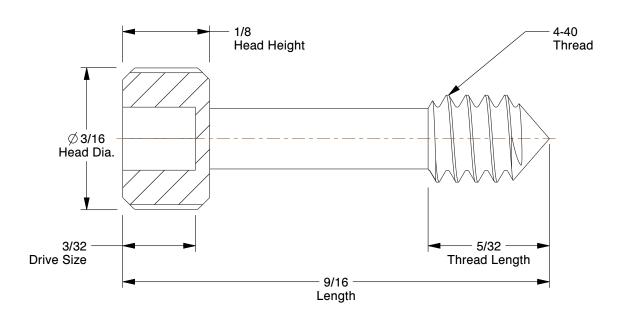

## NOTES:

1. MATERIAL: 18-8 Stainless Steel

2. FINISH: Passivated 3. THREAD SIZE: 4-40 4. HEAD TYPE: Knurled 5. DRIVE TYPE: Socket

100 Grainger Parkway, Lake Forest, Illinois 60045-5201 1-(800) GRAINGER, 1-(800) 472-4643, (847) 535-1000 www.grainger.com

8.09

1RB39

COMPONENT

Panel Screw, Knurl, 4-40x7/16 L, PK5

UNIT INCH SHEET

1 of 1

PANEL SCREW