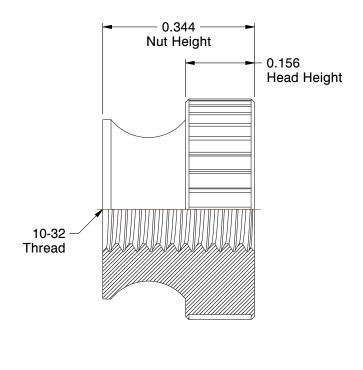

## NOTES:

1. MATERIAL: 18-8 Stainless Steel 2. FASTENER FINISH: Passivated

3. NUT STYLE: Round Knurled Thumb Nut

4. FASTENER THREAD DIRECTION: Right Hand 5. FASTENER THREAD TYPE : UNC (Coarse)6. FASTENER THREAD STYLE : Fully Threaded

COMPONENT Thun 1PU68 Thumb Nut, #10-32, Gr 18-8, SS, Passivto

| mb Nut |        |
|--------|--------|
|        | UNIT   |
|        | INCH   |
|        | SHEET  |
| d, PK5 | 1 of 1 |