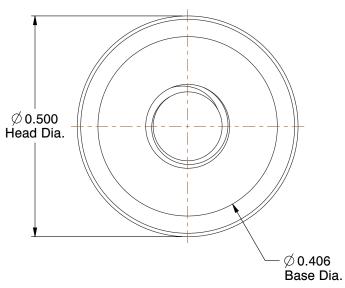

## NOTES:

1. MATERIAL: 18-8 Stainless Steel 2. FASTENER FINISH: Passivated

3. NUT STYLE: Round Knurled Thumb Nut

4. FASTENER THREAD DIRECTION: Right Hand 5. FASTENER THREAD TYPE : UNC (Coarse)6. FASTENER THREAD STYLE : Fully Threaded

COMPONENT Thun 1PU68 Thumb Nut, #10-32, Gr 18-8, SS, Passivto

| mb Nut |        |
|--------|--------|
|        | UNIT   |
|        | INCH   |
|        | SHEET  |
| d, PK5 | 1 of 1 |