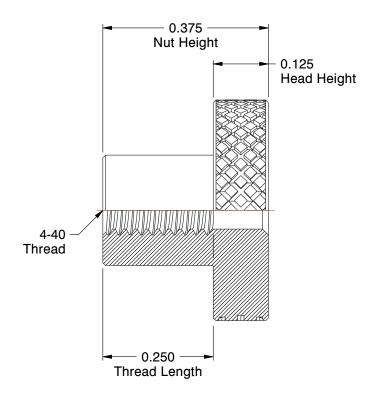

## NOTES:

1. MATERIAL: 18-8 Stainless Steel 2. FASTENER FINISH: Passivated

3. NUT STYLE: Round Knurled Thumb Nut

4. FASTENER THREAD DIRECTION: Right Hand 5. FASTENER THREAD TYPE : UNC (Coarse)6. FASTENER THREAD STYLE : Partially Threaded

1PU25 Thumb Nut, #4-40, Gr 18-8, SS, Passivtd, PK5

Thumb Nut UNIT INCH SHEET 1 of 1