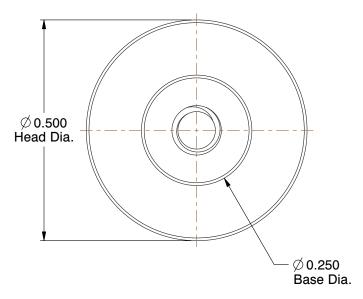

1PU25 Thumb Nut, #4-40, Gr 18-8, SS, Passivtd, PK5

Thumb Nut UNIT INCH SHEET 1 of 1