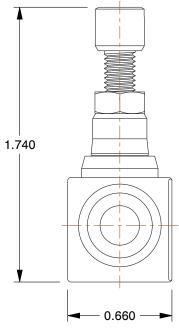

1.65

COMPONENT

Flow Control Valve

1PFZ8

Flow Control Valve: 1/4 in Push To Connect, 1/4 in Push to Connect, 145 psi INCH
SHEET

1 of 1