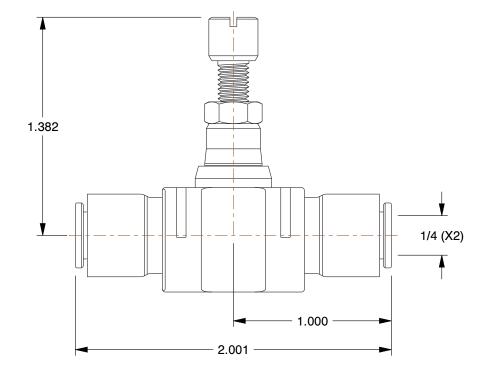

1.65

COMPONENT

Flow Control Valve

1PFZ8

Flow Control Valve: 1/4 in Push To Connect, 1/4 in Push to Connect, 145 psi INCH
SHEET

1 of 1