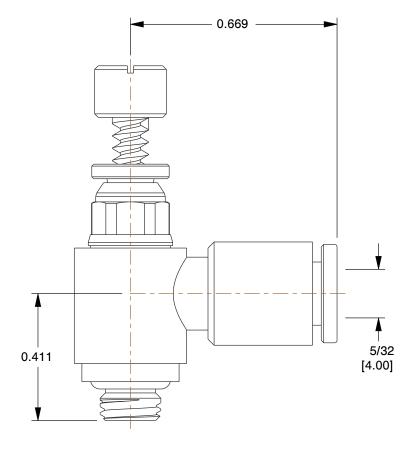

2.97

COMPONENT

Flow Control Valve

1PFY5

Flow Control Valve: 4 mm Push To Connect, M5 X 0.8, 145 psi INCH

SHEET

1 of 1