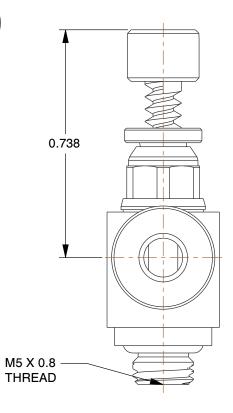

2.97

COMPONENT

Flow Control Valve

1PFY5

Flow Control Valve: 4 mm Push To Connect, M5 X 0.8, 145 psi INCH

SHEET

1 of 1