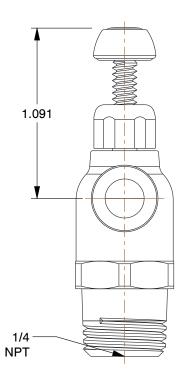

## 1PFY2

Flow Control Valve: 1/4 in Push To Connect, 1/4 in NPT, 145 psi

INCH
SHEET

1 of 1