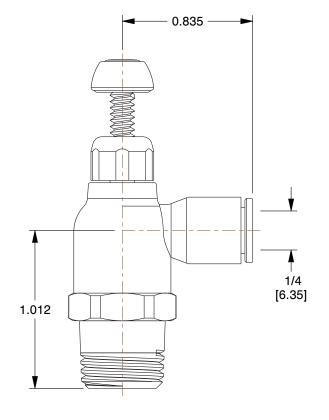

## 1PFY2

Flow Control Valve: 1/4 in Push To Connect, 1/4 in NPT, 145 psi

INCH
SHEET

1 of 1