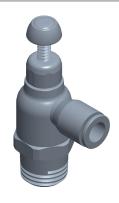

## 1PFY2

Flow Control Valve: 1/4 in Push To Connect, 1/4 in NPT, 145 psi

INCH
SHEET

1 of 1