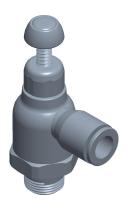

1.74

COMPONENT

Flow Control Valve

## 1PFY1

Flow Control Valve: 1/4 in Push To Connect, 1/8 in NPT, 145 psi, 1 Directions Controlled

INCH
SHEET

1 of 1