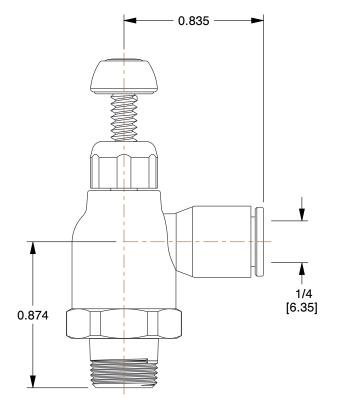

1.74

COMPONENT

Flow Control Valve

## 1PFY1

Flow Control Valve: 1/4 in Push To Connect, 1/8 in NPT, 145 psi, 1 Directions Controlled

INCH
SHEET

1 of 1