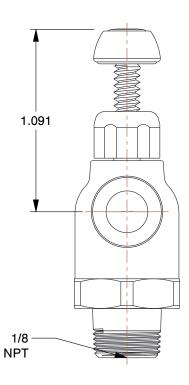

1.74

COMPONENT

Flow Control Valve

## 1PFY1

Flow Control Valve: 1/4 in Push To Connect, 1/8 in NPT, 145 psi, 1 Directions Controlled

INCH
SHEET

1 of 1