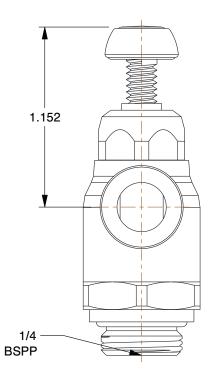

## 1PFX5

Flow Control Valve: 8 mm Push To Connect, 1/4 in BSPP, 145 psi, 1 Directions Controlled

INCH
SHEET

1 of 1