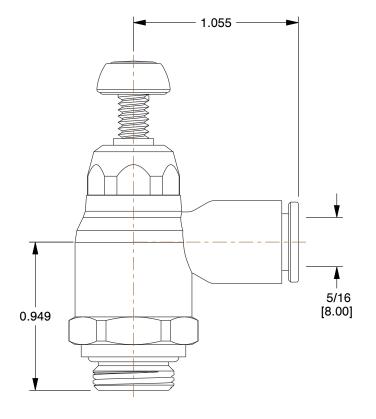

## 1PFX5

Flow Control Valve: 8 mm Push To Connect, 1/4 in BSPP, 145 psi, 1 Directions Controlled

INCH
SHEET

1 of 1