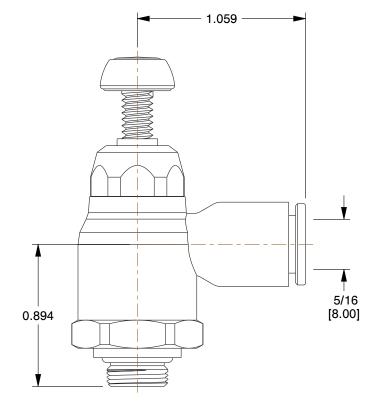

1.65

COMPONENT

Flow Control Valve

1PFX4

Flow Control Valve: 8 mm Push To Connect, 1/8 in BSPT, 145 psi INCH
SHEET

1 of 1