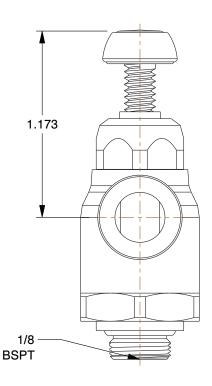

1.65

COMPONENT

Flow Control Valve

1PFX4

Flow Control Valve: 8 mm Push To Connect, 1/8 in BSPT, 145 psi INCH
SHEET

1 of 1