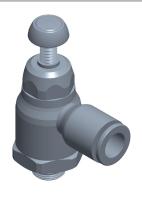

1.65

COMPONENT

Flow Control Valve

1PFX4

Flow Control Valve: 8 mm Push To Connect, 1/8 in BSPT, 145 psi INCH
SHEET

1 of 1