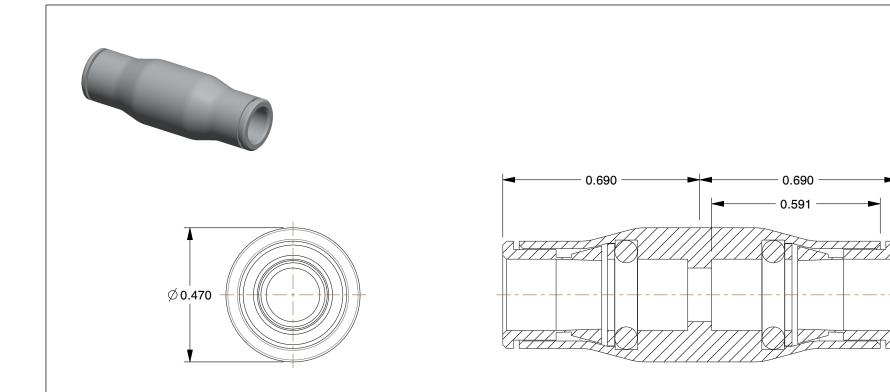

## NOTES:

- 1. FITTING CONNECTION TYPE : Tube
- 2. TUBE FITTING MATERIAL : 316 Stainless Steel
- 3. TUBE SIZE : 1/4
- 4. BASIC FITTING SHAPE : Union
- 5. MAX. PRESSURE : 290 psi 6. TEMP. RANGE : -4° to 250°F

| 6. LEMP. RANGE : -4° to 250°F                                                                                                                |                                                                                                                                                                                                                                                                                                                                                                                                                                                                  |                                                                                                                                                                                                                    |      |                          |                                |       |
|----------------------------------------------------------------------------------------------------------------------------------------------|------------------------------------------------------------------------------------------------------------------------------------------------------------------------------------------------------------------------------------------------------------------------------------------------------------------------------------------------------------------------------------------------------------------------------------------------------------------|--------------------------------------------------------------------------------------------------------------------------------------------------------------------------------------------------------------------|------|--------------------------|--------------------------------|-------|
|                                                                                                                                              |                                                                                                                                                                                                                                                                                                                                                                                                                                                                  |                                                                                                                                                                                                                    |      | COMPONENT Straight Unior |                                | on    |
| CRAINGER<br>100 Grainger Parkway, Lake Forest, Illinois 60045-5201<br>1-(800) GRAINGER, 1-(800) 472-4643, (847) 535-1000<br>www.grainger.com | This file and any associated information and specifications<br>are provided for reference and evaluation purposes only,<br>and is subject to change without notice. Grainger makes<br>no representations, warranties or guarantees as to the<br>appropriateness, accuracy, completeness, or suitability<br>for any purpose, of the file, information or specifications.<br>You are solely responsible for the use of the file,<br>information or specifications. | This drawing is the property of<br>GRAINGER. It contains confidential,<br>proprietary information that is<br>GRAINGER property. Do not disclose<br>to or duplicate for others except<br>as authorized by GRAINGER. |      | 1PFL1                    |                                | UNIT  |
|                                                                                                                                              |                                                                                                                                                                                                                                                                                                                                                                                                                                                                  |                                                                                                                                                                                                                    |      |                          |                                | INCH  |
|                                                                                                                                              |                                                                                                                                                                                                                                                                                                                                                                                                                                                                  |                                                                                                                                                                                                                    |      |                          |                                | SHEET |
|                                                                                                                                              |                                                                                                                                                                                                                                                                                                                                                                                                                                                                  | SCALE                                                                                                                                                                                                              | 2.97 | Union, SS,               | nion, SS, 1/4 In. Tube Sz, PK2 |       |