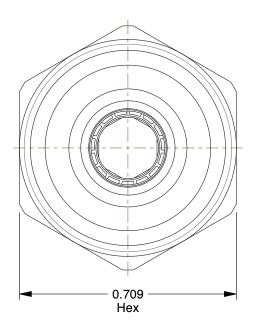

1PFG2

COMPONENT

Male Cnctr, PushCX, 1/4", Tube x MNPT, PK10

UNIT INCH SHEET

1 of 1

Male Connector