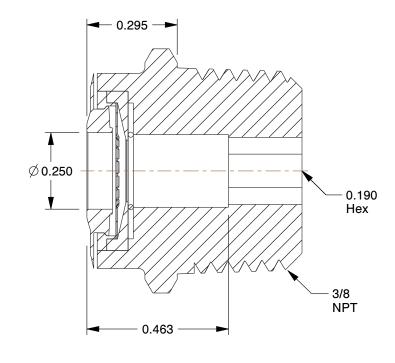

1PFG2

COMPONENT

Male Cnctr, PushCX, 1/4", Tube x MNPT, PK10

UNIT INCH SHEET

1 of 1

Male Connector