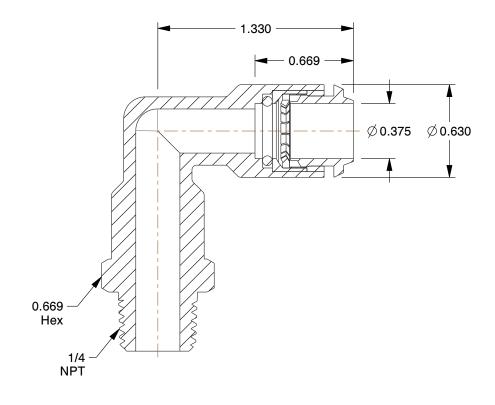

1.53

1PFD8

COMPONENT

Extended Male Elbow, 3/8 In OD, PK10

UNIT
INCH
SHEET

1 of 1

Extended Elbow, 90°

## **NOTES:**

1. BASIC MATERIAL: Plastic/Metal Combination

2. BODY MATERIAL: Glass Filled Nylon and Nickel Plated Brass

3. CONNECTION TYPE: Tube x MNPT

4. MAX. PRESSURE: 290 psi 5. TEMP. RANGE: -4° to 175°F

6. COLOR: Black

7. SPECIAL FEATURES: With Thread Sealant

100 Grainger Parkway, Lake Forest, Illinois 60045-5201 1-(800) GRAINGER, 1-(800) 472-4643, (847) 535-1000 www.grainger.com This file and any associated information and specifications are provided for reference and evaluation purposes only, and is subject to change without notice. Grainger makes no representations, warranties or guarantees as to the appropriateness, accuracy, completeness, or suitability for any purpose, of the file, information or specifications. You are solely responsible for the use of the file, information or specifications.