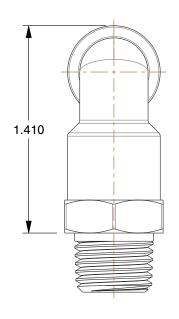

1.53

1PFD8

COMPONENT

Extended Male Elbow, 3/8 In OD, PK10

UNIT
INCH
SHEET

1 of 1

Extended Elbow, 90°