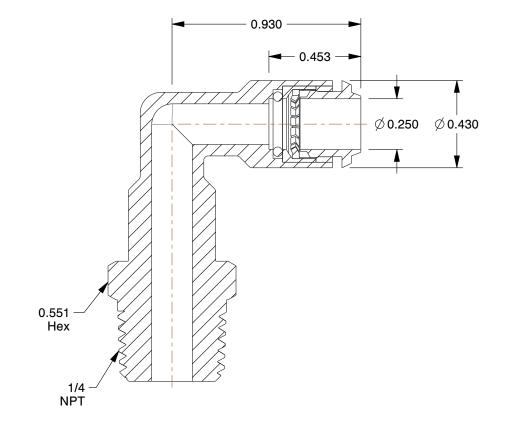

1. BASIC MATERIAL : Plastic/Metal Combination

2. BODY MATERIAL : Glass Filled Nylon and Nickel Plated Brass 3. CONNECTION TYPE : Tube x MNPT

4. MAX. PRESSURE : 290 psi 5. TEMP. RANGE : -4° to 175°F

6. COLOR: Black

NOTES:

7. SPECIAL FEATURES: With Thread Sealant

100 Grainger Parkway, Lake Forest, Illinois 60045-5201 1-(800) GRAINGER, 1-(800) 472-4643, (847) 535-1000 www.grainger.com This file and any associated information and specifications are provided for reference and evaluation purposes only, and is subject to change without notice. Grainger makes no representations, warranties or guarantees as to the appropriateness, accuracy, completeness, or suitability for any purpose, of the file, information or specifications.

**SCALE** 

2.12

COMPONENT

Extended Elbow, 90°

1PFD7

Extended Male Elbow, 1/4 In OD, PK10

INCH SHEET

UNIT