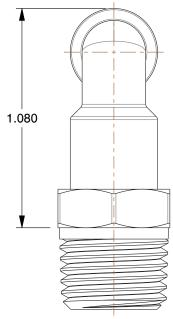

**SCALE** 

2.12

COMPONENT

Extended Elbow, 90°

1PFD7

Extended Male Elbow, 1/4 In OD, PK10

INCH SHEET

UNIT