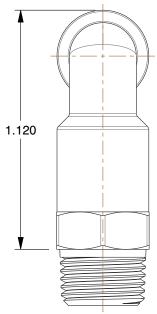

2.22

| COMPONENT     | Extended Elbow, 90°      |        |
|---------------|--------------------------|--------|
| 1PFD6         |                          | UNIT   |
|               |                          | INCH   |
|               | e Elbow, 1/4 In OD, PK10 | SHEET  |
| Extended Male |                          | 1 of 1 |