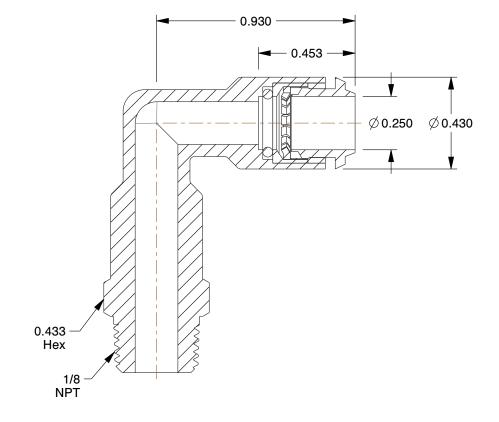

This drawing is the property of GRAINGER. It contains confidential, proprietary information that is GRAINGER property. Do not disclose to or duplicate for others except as authorized by GRAINGER.

SCALE

2.22

| COMPONENT     | Extended Elbow, 90°      |        |
|---------------|--------------------------|--------|
| 1PFD6         |                          | UNIT   |
|               |                          | INCH   |
|               | e Elbow, 1/4 In OD, PK10 | SHEET  |
| Extended Male |                          | 1 of 1 |