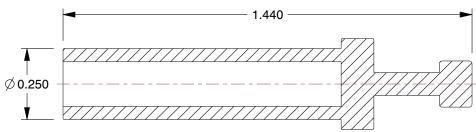

## NOTES:

1. COLOR: Red

2. MAX. PRESSURE : 290 psi 3. TEMP. RANGE : -4° to 175°F 4. CONNECTION TYPE : Tube x Stem

5. BASIC MATERIAL : Plastic 6. BODY MATERIAL : Nylon

100 Grainger Parkway, Lake Forest, Illinois 60045-5201 1-(800) GRAINGER, 1-(800) 472-4643, (847) 535-1000 www.grainger.com This file and any associated information and specifications are provided for reference and evaluation purposes only, and is subject to change without notice. Grainger makes no representations, warranties or guarantees as to the appropriateness, accuracy, completeness, or suitability for any purpose, of the file, information or specifications. You are solely responsible for the use of the file, information or specifications.

2.96

1PFD5

COMPONENT

Plug, Red, 1/4 In OD, PSI 290, PK10

UNIT INCH SHEET

1 of 1

Plug