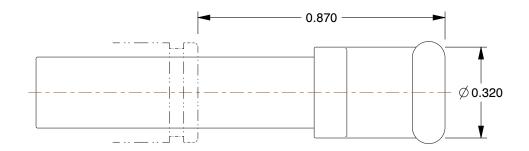

## NOTES:

1. COLOR: Red

2. MAX. PRESSURE : 290 psi 3. TEMP. RANGE : -4° to 175°F 4. CONNECTION TYPE : Tube x Stem

5. BASIC MATERIAL : Plastic 6. BODY MATERIAL : Nylon

100 Grainger Parkway, Lake Forest, Illinois 60045-5201 1-(800) GRAINGER, 1-(800) 472-4643, (847) 535-1000 www.grainger.com This file and any associated information and specifications are provided for reference and evaluation purposes only, and is subject to change without notice. Grainger makes no representations, warranties or guarantees as to the appropriateness, accuracy, completeness, or suitability for any purpose, of the file, information or specifications. You are solely responsible for the use of the file, information or specifications.

2.96

1PFD5

COMPONENT

Plug, Red, 1/4 In OD, PSI 290, PK10

UNIT INCH SHEET

1 of 1

Plug