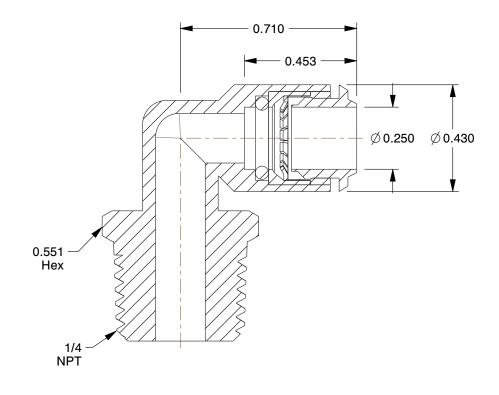

2.59

1PFA9

COMPONENT

Male Elbow, 90 Deg, 1/4, MNPT x Tube, PK10

UNIT INCH

Elbow, 90°

SHEET 1 of 1