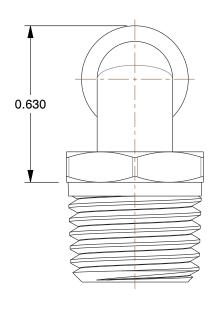

2.59

1PFA9

COMPONENT

Male Elbow, 90 Deg, 1/4, MNPT x Tube, PK10

UNIT INCH

Elbow, 90°

SHEET 1 of 1