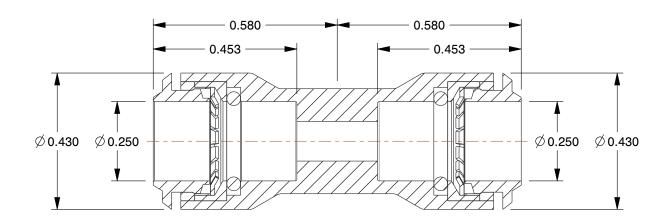

## NOTES:

1. BASIC MATERIAL : Plastic

2. BODY MATERIAL : Glass Filled Nylon 3. CONNECTION TYPE : Tube x Tube

4. MAX. PRESSURE: 290 psi 5. TEMP. RANGE: -4° to 175°F

6. COLOR: Black

100 Grainger Parkway, Lake Forest, Illinois 60045-5201 1-(800) GRAINGER, 1-(800) 472-4643, (847) 535-1000 www.grainger.com This file and any associated information and specifications are provided for reference and evaluation purposes only, and is subject to change without notice. Grainger makes no representations, warranties or guarantees as to the appropriateness, accuracy, completeness, or suitability for any purpose, of the file, information or specifications. You are solely responsible for the use of the file, information or specifications.

## 1PEV6

COMPONENT

Union Tee, Tube 3/8 x 1/2In, PK10

| Union Tee |       |  |
|-----------|-------|--|
|           | UNIT  |  |
|           | INCH  |  |
|           | SHEET |  |
| DV10      |       |  |

1 of 1