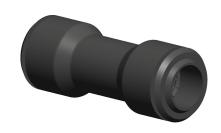

## 1PEV6

COMPONENT

Union Tee, Tube 3/8 x 1/2In, PK10

| Union Tee |       |  |
|-----------|-------|--|
|           | UNIT  |  |
|           | INCH  |  |
|           | SHEET |  |
| DV10      |       |  |

1 of 1