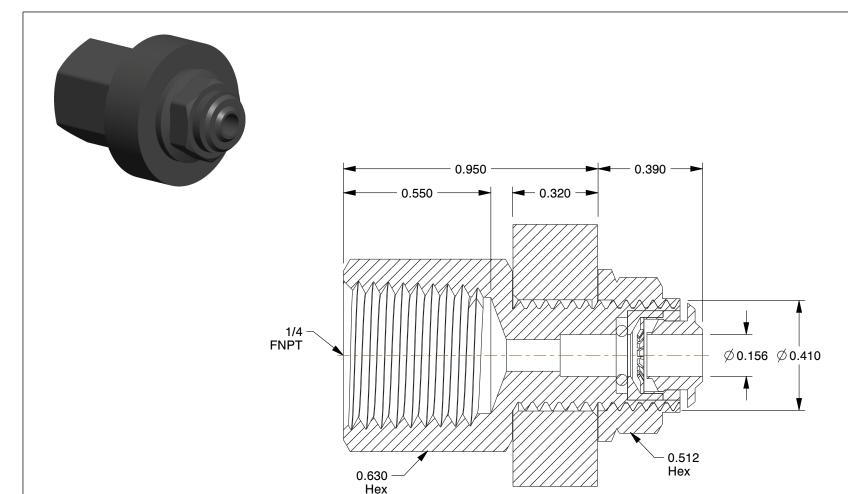

## **NOTES:**

1. COLOR: Black

2. MAX. PRESSURE : 290 psi 3. TEMP. RANGE : -4° to 175°F

4. CONNECTION TYPE : Tube x FNPT

5. BASIC MATERIAL : Plastic/Metal Combination

6. BODY MATERIAL: Glass Filled Nylon and Nickel Plated Brass

| | |

2.79

1PEL9

COMPONENT

Female Bulkhead Connector, 5/32In OD, PK10

Q UNIT

Female Bulkhead

SHEET