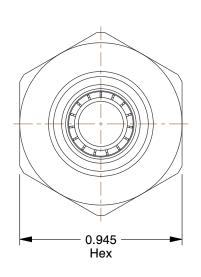

1PEL7

COMPONENT

Female Connector, 3/8 In OD, 290 PSI, PK10

Female Adapter UNIT INCH SHEET 1 of 1