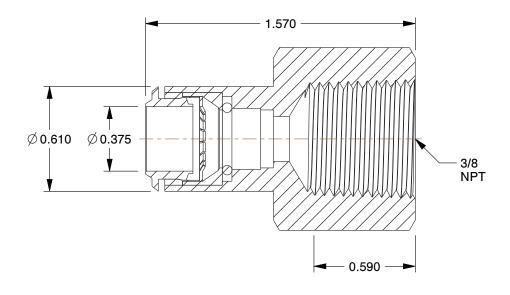

## **NOTES:**

1. BASIC MATERIAL: Metal

2. BODY MATERIAL: Nickel Plated Brass 3. CONNECTION TYPE: Tube x FNPT 4. TEMP. RANGE: -4° to 175°F

5. MAX. PRESSURE: 290 psi

100 Grainger Parkway, Lake Forest, Illinois 60045-5201 1-(800) GRAINGER, 1-(800) 472-4643, (847) 535-1000 www.grainger.com

1PEL7

COMPONENT

Female Connector, 3/8 In OD, 290 PSI, PK10

Female Adapter UNIT INCH SHEET 1 of 1