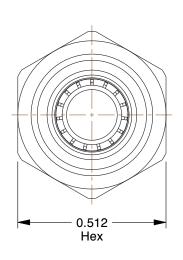

## **NOTES:**

1. BASIC MATERIAL: Metal

2. BODY MATERIAL: Nickel Plated Brass 3. CONNECTION TYPE: Tube x FNPT 4. TEMP. RANGE: -4° to 175°F

5. MAX. PRESSURE: 290 psi



100 Grainger Parkway, Lake Forest, Illinois 60045-5201 1-(800) GRAINGER, 1-(800) 472-4643, (847) 535-1000 www.grainger.com

This file and any associated information and specifications are provided for reference and evaluation purposes only, and is subject to change without notice. Grainger makes no representations, warranties or quarantees as to the appropriateness, accuracy, completeness, or suitability for any purpose, of the file, information or specifications. You are solely responsible for the use of the file, information or specifications.

This drawing is the property of GRAINGER. It contains confidential, propr