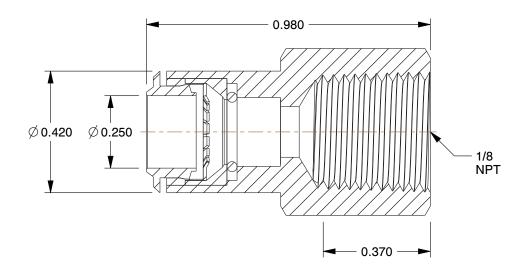

## **NOTES:**

1. BASIC MATERIAL: Metal

2. BODY MATERIAL: Nickel Plated Brass 3. CONNECTION TYPE: Tube x FNPT 4. TEMP. RANGE: -4° to 175°F

5. MAX. PRESSURE: 290 psi

100 Grainger Parkway, Lake Forest, Illinois 60045-5201 1-(800) GRAINGER, 1-(800) 472-4643, (847) 535-1000 www.grainger.com

## 1PEL5

Female Connector, 1/4 In OD, 290 PSI, PK10

SHEET 1 of 1

UNIT

INCH