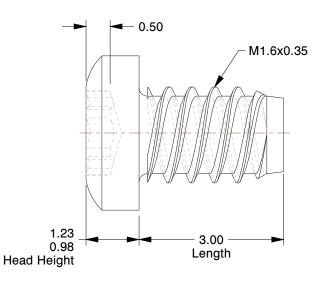

12.76

COMPONENT Miniature Thread Rolling Screw

1PE93

Screw, Thd Roll, M1.6x0.35x3mm, PK25

SHEET 1 of 1

UNIT

MM