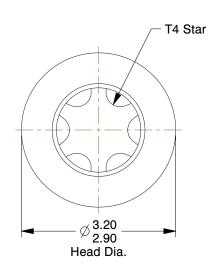

## NOTES:

1. HEAD TYPE : Pan 2. TYPE : Tri-roundular

3. MATERIAL : Case Hardened Steel 4. FINISH : Zinc, Trivalent Clear Chromate

5. STANDARD: ANSI/ASME B18.6.3 and SAE J933

100 Grainger Parkway, Lake Forest, Illinois 60045-5201 1-(800) GRAINGER, 1-(800) 472-4643, (847) 535-1000 www.grainger.com This file and any associated information and specifications are provided for reference and evaluation purposes only, and is subject to change without notice. Grainger makes no representations, warranties or guarantees as to the appropriateness, accuracy, completeness, or suitability for any purpose, of the file, information or specifications. You are solely responsible for the use of the file, information or specifications.