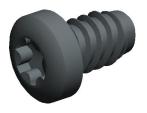

## NOTES:

1. HEAD TYPE : Pan 2. TYPE : Tri-roundular

3. MATERIAL : Case Hardened Steel 4. FINISH : Zinc, Trivalent Clear Chromate

5. STANDARD: ANSI/ASME B18.6.3 and SAE J933

100 Grainger Parkway, Lake Forest, Illinois 60045-5201 1-(800) GRAINGER, 1-(800) 472-4643, (847) 535-1000 www.grainger.com This file and any associated information and specifications are provided for reference and evaluation purposes only, and is subject to change without notice. Grainger makes no representations, warranties or guarantees as to the appropriateness, accuracy, completeness, or suitability for any purpose, of the file, information or specifications. You are solely responsible for the use of the file, information or specifications.