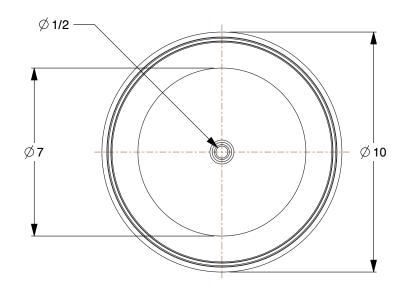

1NXA9

COMPONENT

Semipneumatic Wheel: 10 in Wheel Dia., 1 3/4 in Wheel Wd, 80 lb, 1 1/2 in Hub Lg

INCH
SHEET

Semipneumatic Wheel

1 of 1