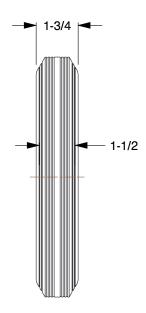

1NXA9

COMPONENT

Semipneumatic Wheel: 10 in Wheel Dia., 1 3/4 in Wheel Wd, 80 lb, 1 1/2 in Hub Lg

INCH
SHEET

Semipneumatic Wheel

1 of 1