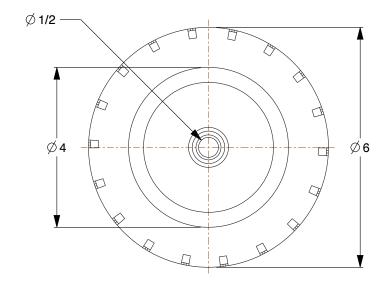

## 1NXA2

Semipneumatic Wheel: 6 in Wheel Dia., 3 5/8 in Wheel Wd, 50 lb, 1 3/8 in Hub Lg

INCH
SHEET

1 of 1