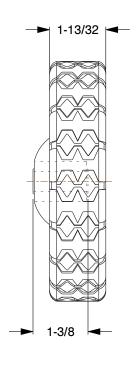

## 1NXA2

Semipneumatic Wheel: 6 in Wheel Dia., 3 5/8 in Wheel Wd, 50 lb, 1 3/8 in Hub Lg

INCH
SHEET

1 of 1