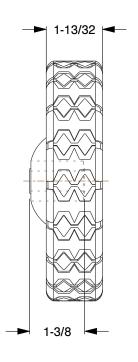

0.42

SCALE

4 N I V A 4

COMPONENT

1NXA1

Semipneumatic Wheel: 6 in Wheel Dia., 3 5/8 in Wheel Wd, 55 lb, 1 3/8 in Hub Lg

INCH
SHEET

1 of 1