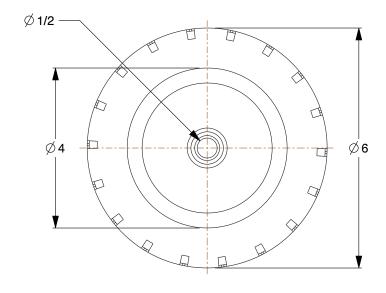

0.42

SCALE

4 N I V A 4

COMPONENT

1NXA1

Semipneumatic Wheel: 6 in Wheel Dia., 3 5/8 in Wheel Wd, 55 lb, 1 3/8 in Hub Lg

INCH
SHEET

1 of 1