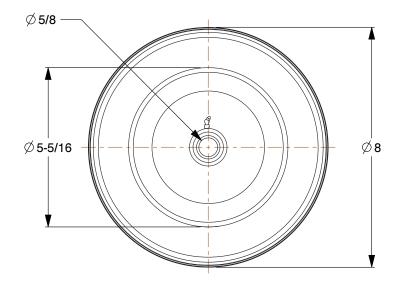

## 1NWZ7

Flat-Free Solid Rubber Wheel: 10 in Wheel Dia., 2 1/2 in Wheel Wd, 450 lb

INCH

SHEET

1 of 1