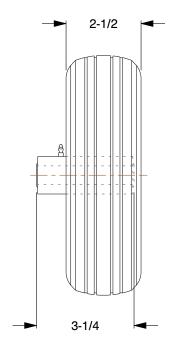

## 1NWZ7

Flat-Free Solid Rubber Wheel: 10 in Wheel Dia., 2 1/2 in Wheel Wd, 450 lb

INCH

SHEET

1 of 1