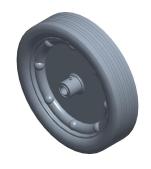

SCALE

0.14

COMPONENT

Flat-Free Solid Rubber Wheel

## 1NWZ3

Flat-Free Solid Rubber Wheel: 12 in Wheel Dia., 3 1/4 in Wheel Wd, 300 lb

INCH

SHEET 1 of 1