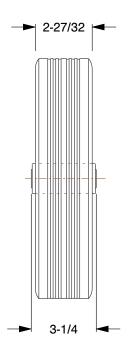

SCALE

0.14

COMPONENT

Flat-Free Solid Rubber Wheel

## 1NWZ3

Flat-Free Solid Rubber Wheel: 12 in Wheel Dia., 3 1/4 in Wheel Wd, 300 lb

INCH

SHEET 1 of 1