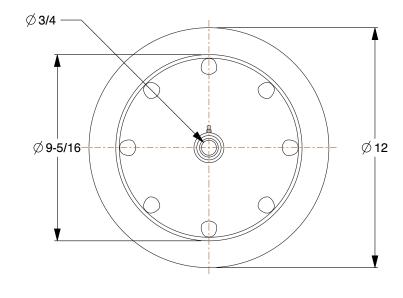

SCALE

0.14

COMPONENT

Flat-Free Solid Rubber Wheel

## 1NWZ3

Flat-Free Solid Rubber Wheel: 12 in Wheel Dia., 3 1/4 in Wheel Wd, 300 lb

INCH

SHEET 1 of 1