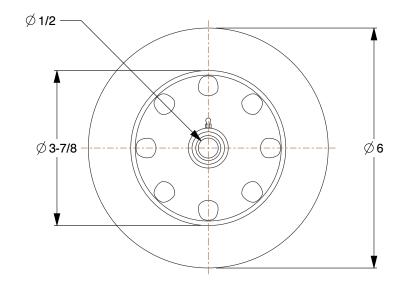

SCALE

0.14

COMPONENT

Flat-Free Solid Rubber Wheel

## 1NWY3

Flat-Free Solid Rubber Wheel: 6 in Wheel Dia., 2 in Wheel Wd, 200 lb

INCH

SHEET 1 of 1