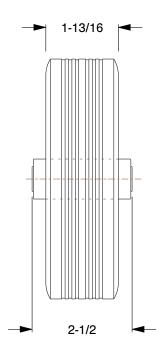

SCALE

0.14

COMPONENT

Flat-Free Solid Rubber Wheel

## 1NWY3

Flat-Free Solid Rubber Wheel: 6 in Wheel Dia., 2 in Wheel Wd, 200 lb

INCH

SHEET 1 of 1