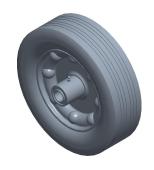

SCALE

0.14

COMPONENT

Flat-Free Solid Rubber Wheel

## 1NWY3

Flat-Free Solid Rubber Wheel: 6 in Wheel Dia., 2 in Wheel Wd, 200 lb

INCH

SHEET 1 of 1