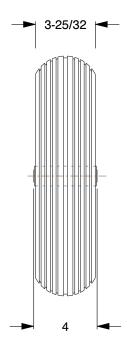

## 1NWV4

Pneumatic Wheel: 15 3/16 in Wheel Dia., 3 1/8 in Wheel Wd, 435 lb, 4 in Hub Lg

INCH
SHEET

1 of 1