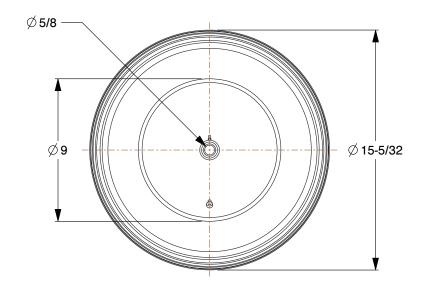

## 1NWV4

Pneumatic Wheel: 15 3/16 in Wheel Dia., 3 1/8 in Wheel Wd, 435 lb, 4 in Hub Lg

INCH
SHEET

1 of 1