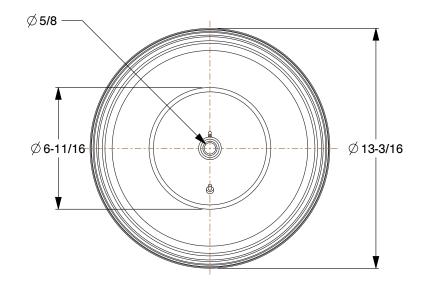

## 1NWV3

Pneumatic Wheel: 13 3/16 in Wheel Dia., 3 5/8 in Wheel Wd, 350 lb, 6 in Hub Lg

INCH
SHEET

1 of 1