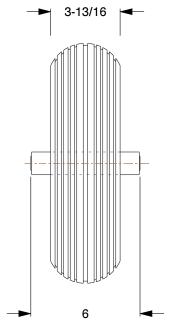

## 1NWV3

Pneumatic Wheel: 13 3/16 in Wheel Dia., 3 5/8 in Wheel Wd, 350 lb, 6 in Hub Lg

INCH
SHEET

1 of 1