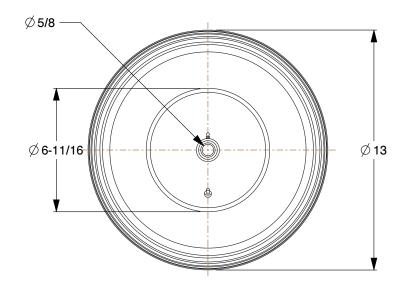

SCALE

0.14

COMPONENT

Pneumatic Wheel

## 1NWV2

Pneumatic Wheel: 13 in Wheel Dia., 3 1/4 in Wheel Wd, 350 lb, 5/8 in For Axle Size

INCH
SHEET

1 of 1