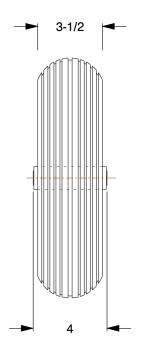

SCALE

0.14

COMPONENT

Pneumatic Wheel

## 1NWV2

Pneumatic Wheel: 13 in Wheel Dia., 3 1/4 in Wheel Wd, 350 lb, 5/8 in For Axle Size

INCH
SHEET

1 of 1