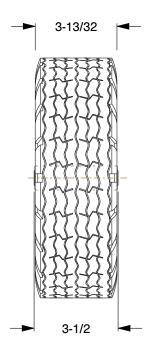

## 1NWU7

Pneumatic Wheel: 10 in Wheel Dia., 2 1/8 in Wheel Wd, 350 lb, 1/2 in For Axle Size

INCH
SHEET

1 of 1