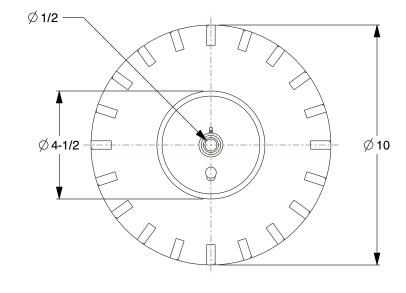

## 1NWU7

Pneumatic Wheel: 10 in Wheel Dia., 2 1/8 in Wheel Wd, 350 lb, 1/2 in For Axle Size

INCH
SHEET

1 of 1