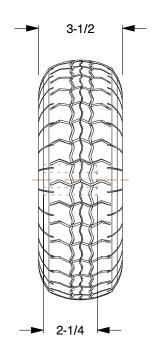

SCALE

0.25

COMPONENT

Pneumatic Wheel

## 1NWU5

Pneumatic Wheel: 10 in Wheel Dia., 4 1/8 in Wheel Wd, 230 lb, 5/8 in For Axle Size

INCH
SHEET

1 of 1