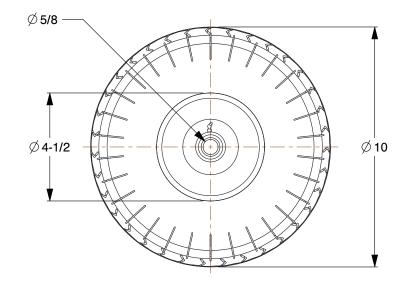

SCALE

0.25

COMPONENT

Pneumatic Wheel

## 1NWU5

Pneumatic Wheel: 10 in Wheel Dia., 4 1/8 in Wheel Wd, 230 lb, 5/8 in For Axle Size

INCH
SHEET

1 of 1