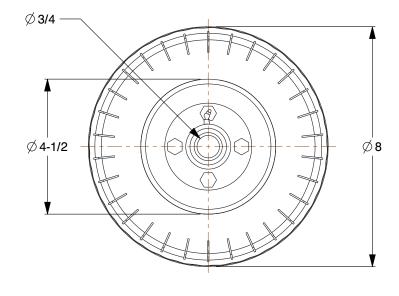

## 1NWU4

Pneumatic Wheel: 8 in Wheel Dia., 2 7/8 in Wheel Wd, 300 lb, 3/4 in For Axle Size

INCH
SHEET

1 of 1