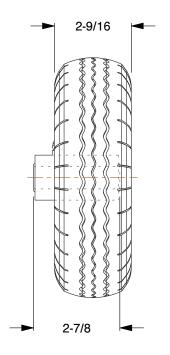

## 1NWU4

Pneumatic Wheel: 8 in Wheel Dia., 2 7/8 in Wheel Wd, 300 lb, 3/4 in For Axle Size

INCH
SHEET

1 of 1