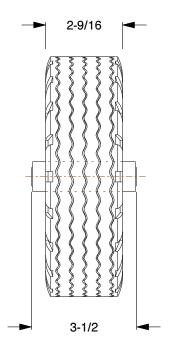

## 1NWU3

Pneumatic Wheel: 8 in Wheel Dia., 4 7/8 in Wheel Wd, 295 lb, 1/2 in For Axle Size

INCH
SHEET

1 of 1