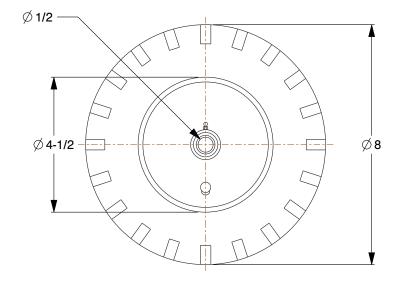

## 1NWU3

Pneumatic Wheel: 8 in Wheel Dia., 4 7/8 in Wheel Wd, 295 lb, 1/2 in For Axle Size

INCH
SHEET

1 of 1