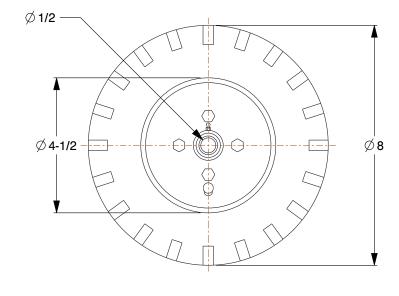

0.14

COMPONENT

Pneumatic Wheel

1NWU2

Pneumatic Wheel: 8 in Wheel Dia., 2 3/8 in Wheel Wd, 220 lb, 1/2 in For Axle Size

INCH
SHEET

1 of 1