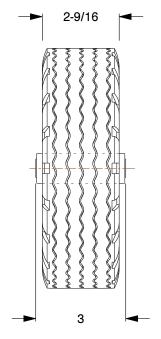

0.14

COMPONENT

Pneumatic Wheel

1NWU2

Pneumatic Wheel: 8 in Wheel Dia., 2 3/8 in Wheel Wd, 220 lb, 1/2 in For Axle Size

INCH
SHEET

1 of 1