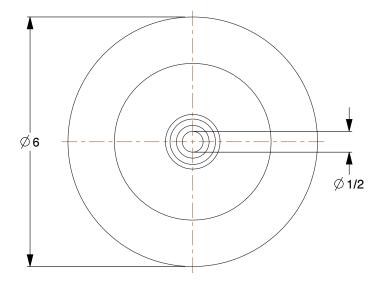

0.20

1NWT7

COMPONENT

Polyolefin Tread Wheel: 6 in Wheel Dia., 2 in Wheel Wd, 500 lb Load Rating

UNIT INCH SHEET

Polyolefin Tread Wheel

1 of 1