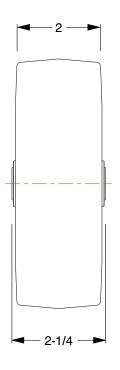

0.20

1NWT7

COMPONENT

Polyolefin Tread Wheel: 6 in Wheel Dia., 2 in Wheel Wd, 500 lb Load Rating

UNIT INCH SHEET

Polyolefin Tread Wheel

1 of 1