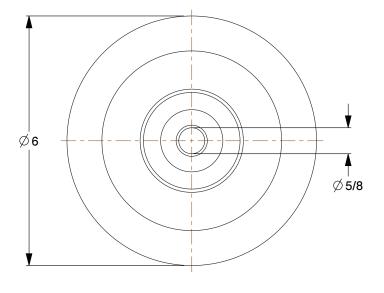

0.20

COMPONENT Polyolefin Tread Wheel

1NWT6

Polyolefin Tread Wheel: 6 in Wheel Dia., 2 in Wheel Wd, 300 lb Load Rating INCH
SHEET

1 of 1