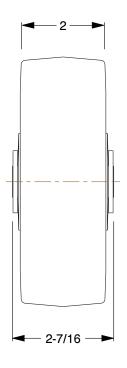

0.20

COMPONENT Polyolefin Tread Wheel

1NWT6

Polyolefin Tread Wheel: 6 in Wheel Dia., 2 in Wheel Wd, 300 lb Load Rating INCH
SHEET

1 of 1