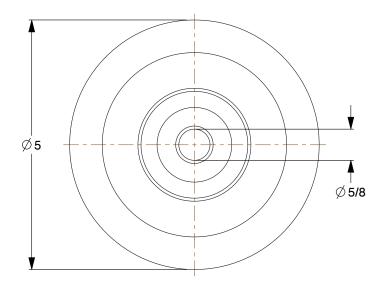

SCALE

0.20

**COMPONENT** Polyolefin Tread Wheel

1NWT5

Polyolefin Tread Wheel: 5 in Wheel Dia., 2 in Wheel Wd, 300 lb Load Rating INCH
SHEET

1 of 1