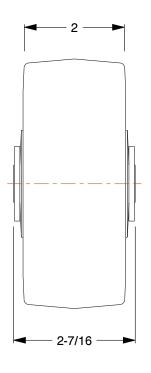

SCALE

0.20

**COMPONENT** Polyolefin Tread Wheel

1NWT5

Polyolefin Tread Wheel: 5 in Wheel Dia., 2 in Wheel Wd, 300 lb Load Rating INCH
SHEET

1 of 1