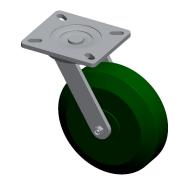

## **NOTES:**

1. LOAD RATING : 1000 lb. 2. WHEEL COLOR : Green

3. FRAME FINISH : Zinc Plated

4. CASTER WHEEL BEARINGS : Ball 5. CASTER FRAME MATERIAL : Steel

6. CASTER WHEEL SHAPE: Standard 7. CASTER CORE MATERIAL: Polyurethane

8. CASTER WHEEL/TREAD MATERIAL: Polyurethane

9. CASTER LOAD RATING RANGE : Medium-Duty

10. CASTER SUB TYPE: Swivel

100 Grainger Parkway, Lake Forest, Illinois 60045-5201 1-(800) GRAINGER, 1-(800) 472-4643, (847) 535-1000 www.grainger.com This file and any associated information and specifications are provided for reference and evaluation purposes only, and is subject to change without notice. Grainger makes no representations, warranties or guarantees as to the appropriateness, accuracy, completeness, or suitability for any purpose, of the file, information or specifications. You are solely responsible for the use of the file, information or specifications.