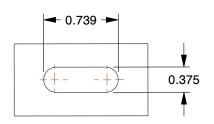

## **MOUNTING HOLE DETAILS**



0.250





## **NOTES:**

1. LOAD RATING : 1000 lb. 2. WHEEL COLOR : Green

3. FRAME FINISH : Zinc Plated

4. CASTER WHEEL BEARINGS : Ball 5. CASTER FRAME MATERIAL : Steel

6. CASTER WHEEL SHAPE: Standard 7. CASTER CORE MATERIAL: Polyurethane

8. CASTER WHEEL/TREAD MATERIAL: Polyurethane

9. CASTER LOAD RATING RANGE : Medium-Duty

10. CASTER SUB TYPE: Swivel



100 Grainger Parkway, Lake Forest, Illinois 60045-5201 1-(800) GRAINGER, 1-(800) 472-4643, (847) 535-1000 www.grainger.com This file and any associated information and specifications are provided for reference and evaluation purposes only, and is subject to change without notice. Grainger makes no representations, warranties or guarantees as to the appropriateness, accuracy, completeness, or suitability for any purpose, of the fil