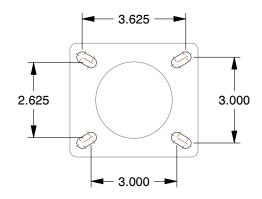

## **MOUNTING HOLE DETAILS**



0.250





## **NOTES:**

1. LOAD RATING : 1000 lb. 2. WHEEL COLOR : Green

3. FRAME FINISH : Zinc Plated

4. CASTER WHEEL BEARINGS : Ball 5. CASTER FRAME MATERIAL : Steel

6. CASTER WHEEL SHAPE: Standard 7. CASTER CORE MATERIAL: Polyurethane

8. CASTER WHEEL/TREAD MATERIAL: Polyurethane

9. CASTER LOAD RATING RANGE : Medium-Duty

10. CASTER SUB TYPE: Swivel



100 Grainger Parkway, Lake Forest, Illinois 60045-5201 1-(800) GRAINGER, 1-(800) 472-4643, (847) 535-1000 www.grainger.com This file and any associated information and specifications are provided for reference and evaluation purposes only, and is subject to change without notice. Grainger makes no representations, warranties or guarantees as to the appropriateness, accuracy, completeness, or suitabi