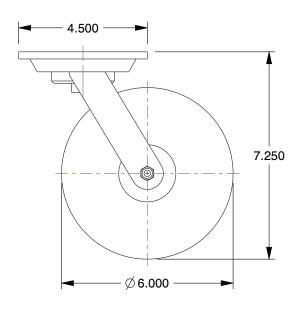

## **NOTES:**

1. LOAD RATING : 1000 lb. 2. WHEEL COLOR : Green

3. FRAME FINISH : Zinc Plated

4. CASTER WHEEL BEARINGS : Ball 5. CASTER FRAME MATERIAL : Steel

6. CASTER WHEEL SHAPE: Standard 7. CASTER CORE MATERIAL: Polyurethane

8. CASTER WHEEL/TREAD MATERIAL: Polyurethane

9. CASTER LOAD RATING RANGE : Medium-Duty

10. CASTER SUB TYPE: Swivel

100 Grainger Parkway, Lake Forest, Illinois 60045-5201 1-(800) GRAINGER, 1-(800) 472-4643, (847) 535-1000 www.grainger.com This file and any associated information and specifications are provided for reference and evaluation purposes only, and is subject to change without notice. Grainger makes no representations, warranties or guarantees as to the appropriateness, accuracy, completeness, or suitability for any purpose, of the file, information or specifications. You are solely responsible for the use of the file, information or specifications.