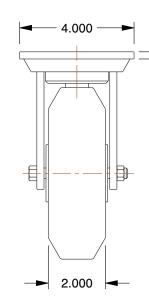

## **MOUNTING HOLE DETAILS**

0.250

## **NOTES:**

1. LOAD RATING : 1000 lb. 2. WHEEL COLOR : Green

3. FRAME FINISH : Zinc Plated

4. CASTER WHEEL BEARINGS : Ball 5. CASTER FRAME MATERIAL : Steel

6. CASTER WHEEL SHAPE: Standard 7. CASTER CORE MATERIAL: Polyurethane

8. CASTER WHEEL/TREAD MATERIAL: Polyurethane

9. CASTER LOAD RATING RANGE : Medium-Duty

10. CASTER SUB TYPE: Swivel

100 Grainger Parkway, Lake Forest, Illinois 60045-5201 1-(800) GRAINGER, 1-(800) 472-4643, (847) 535-1000 www.grainger.com This file and any associated information and specifications are provided for reference and evaluation purposes only, and is subject to change without notice. Grainger makes no representations, warranties or guarantees as to the appropriateness, accuracy, completeness, or suitability for any purpose, of the file, information or specifications. You are solely responsible for the use of the file, information or specifications.

This drawing is the property of GRAINGER. It contains confidential, proprietary information that is GRAINGER property. Do not disclose to or duplicate for others except as authorized by GRAINGER.

SCALE 0.30

| COMPONENT                                   | Plate Caster |        |
|---------------------------------------------|--------------|--------|
| 1NWP6                                       |              | UNIT   |
|                                             |              | INCH   |
| Swivl Plat Castr, Polyurthan, 6 in, 1000 lb |              | SHEET  |
|                                             |              | 1 of 1 |