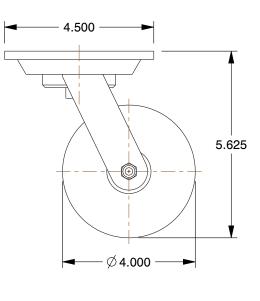

## NOTES:

1. LOAD RATING : 1000 lb. 2. WHEEL COLOR : Green 3. FRAME FINISH : Zinc Plated 4. CASTER WHEEL BEARINGS : Ball

- 5. CASTER FRAME MATERIAL : Steel
- 6. CASTER WHEEL SHAPE : Standard
- 7. CASTER CORE MATERIAL : Polyurethane

GRAINGER

- 8. CASTER WHEEL/TREAD MATERIAL : Polyurethane 9. CASTER LOAD RATING RANGE : Medium-Duty

10. CASTER SUB TYPE : Swivel

SHEET

1 of 1

100 Grainger Parkway, Lake Forest, Illinois 60045-5201 1-(800) GRAINGER, 1-(800) 472-4643, (847) 535-1000 www.grainger.com

|                                           |                                                                                                                                                                                                                    |      | COMPONENT       | Plate Ca                     |
|-------------------------------------------|--------------------------------------------------------------------------------------------------------------------------------------------------------------------------------------------------------------------|------|-----------------|------------------------------|
| tions<br>nly,<br>kes<br>he<br>lity<br>ns. | This drawing is the property of<br>GRAINGER. It contains confidential,<br>proprietary information that is<br>GRAINGER property. Do not disclose<br>to or duplicate for others except<br>as authorized by GRAINGER. |      | 1NWP2           |                              |
|                                           | SCALE                                                                                                                                                                                                              | 0.35 | Swivel Plate Ca | aster, Poly, 4 in., 1000 lb. |