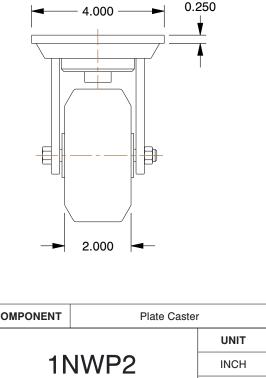

MOUNTING HOLE DETAILS

## NOTES:

1. LOAD RATING : 1000 lb. 2. WHEEL COLOR : Green 3. FRAME FINISH : Zinc Plated 4. CASTER WHEEL BEARINGS : Ball

- 5. CASTER FRAME MATERIAL : Steel
- 6. CASTER WHEEL SHAPE : Standard
- 7. CASTER CORE MATERIAL : Polyurethane

GRAINGER

- 8. CASTER WHEEL/TREAD MATERIAL : Polyurethane 9. CASTER LOAD RATING RANGE : Medium-Duty

10. CASTER SUB TYPE : Swivel

SHEET

1 of 1

100 Grainger Parkway, Lake Forest, Illinois 60045-5201 1-(800) GRAINGER, 1-(800) 472-4643, (847) 535-1000 www.grainger.com

|                                           |                                                                                                                                                                                                                    |      | COMPONENT       | Plate Ca                     |
|-------------------------------------------|--------------------------------------------------------------------------------------------------------------------------------------------------------------------------------------------------------------------|------|-----------------|------------------------------|
| tions<br>nly,<br>kes<br>he<br>lity<br>ns. | This drawing is the property of<br>GRAINGER. It contains confidential,<br>proprietary information that is<br>GRAINGER property. Do not disclose<br>to or duplicate for others except<br>as authorized by GRAINGER. |      | 1NWP2           |                              |
|                                           | SCALE                                                                                                                                                                                                              | 0.35 | Swivel Plate Ca | aster, Poly, 4 in., 1000 lb. |