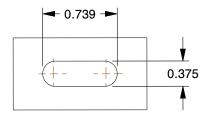

MOUNTING HOLE DETAILS



## NOTES:

1. LOAD RATING : 1000 lb. 2. WHEEL COLOR : Green 3. FRAME FINISH : Zinc Plated 4. CASTER WHEEL BEARINGS : Ball

- 5. CASTER FRAME MATERIAL : Steel
- 6. CASTER WHEEL SHAPE : Standard
- 7. CASTER CORE MATERIAL : Polyurethane

GRAINGER

- 8. CASTER WHEEL/TREAD MATERIAL : Polyurethane 9. CASTER LOAD RATING RANGE : Medium-Duty

10. CASTER SUB TYPE : Swivel





SHEET

1 of 1

100 Grainger Parkway, Lake Forest, Illinois 60045-5201 1-(800) GRAINGER, 1-(800) 472-4643, (847) 535-1000 www.grainger.com

This file and any associated information and specification are provided for reference and evaluation purposes on and is subject to change without notice. Grainger mak no representations, warranties or guarantees as to the appropriateness, accuracy, completeness, or suitabili for any purpo