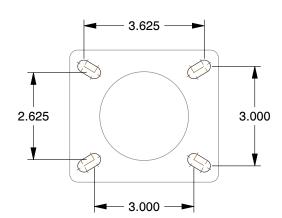

MOUNTING HOLE DETAILS



## NOTES:

1. LOAD RATING : 1000 lb. 2. WHEEL COLOR : Green 3. FRAME FINISH : Zinc Plated 4. CASTER WHEEL BEARINGS : Ball

- 5. CASTER FRAME MATERIAL : Steel
- 6. CASTER WHEEL SHAPE : Standard
- 7. CASTER CORE MATERIAL : Polyurethane

GRAINGER

- 8. CASTER WHEEL/TREAD MATERIAL : Polyurethane 9. CASTER LOAD RATING RANGE : Medium-Duty

10. CASTER SUB TYPE : Swivel





SHEET

1 of 1

100 Grainger Parkway, Lake Forest, Illinois 60045-5201 1-(800) GRAINGER, 1-(800) 472-4643, (847) 535-1000 www.grainger.com

This file and any associated information and specification are provided for reference and evaluation purposes on and is subject to change without notice. Grainger mak no representations, warranties or guarantees as to the appropriateness, accuracy, completeness, o