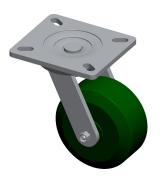

## NOTES:

1. LOAD RATING : 1000 lb. 2. WHEEL COLOR : Green 3. FRAME FINISH : Zinc Plated 4. CASTER WHEEL BEARINGS : Ball

- 5. CASTER FRAME MATERIAL : Steel
- 6. CASTER WHEEL SHAPE : Standard
- 7. CASTER CORE MATERIAL : Polyurethane

GRAINGER

- 8. CASTER WHEEL/TREAD MATERIAL : Polyurethane 9. CASTER LOAD RATING RANGE : Medium-Duty

10. CASTER SUB TYPE : Swivel

SHEET

1 of 1

100 Grainger Parkway, Lake Forest, Illinois 60045-5201 1-(800) GRAINGER, 1-(800) 472-4643, (847) 535-1000 www.grainger.com