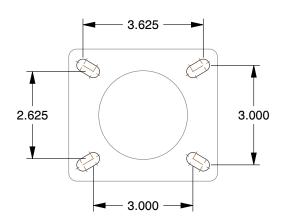

MOUNTING HOLE DETAILS



## NOTES:

11

www.grainger.com

- 1. LOAD RATING : 800 lb.
- 2. WHEEL COLOR : Black
- 3. FRAME FINISH : Zinc Plated
- 4. CASTER WHEEL BEARINGS : Roller
- 5. CASTER FRAME MATERIAL : Steel
- 6. CASTER WHEEL SHAPE : Standard
- 7. CASTER CORE MATERIAL : Glass Filled Nylon

**GRAINGER** 

100 Grainger Parkway, Lake Forest, Illinois 60045-5201

1-(800) GRAINGER, 1-(800) 472-4643, (847) 535-1000

- 8. CASTER WHEEL/TREAD MATERIAL : Glass Filled Nylon 9. CASTER LOAD RATING RANGE : Light-Medium Duty
- 10. CASTER SUB TYPE : Swivel





1 of 1

Swvl Plat Caster, Glass Nyln, 4 in, 800 lb.

This file and any associated are provided for reference a and is subject to change with no representations, warrar appropriateness, accuracy, for any purpose, of the file, You are solely r