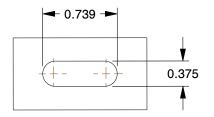

MOUNTING HOLE DETAILS



## NOTES:

11

www.grainger.com

- 1. LOAD RATING : 800 lb.
- 2. WHEEL COLOR : Black
- 3. FRAME FINISH : Zinc Plated
- 4. CASTER WHEEL BEARINGS : Roller
- 5. CASTER FRAME MATERIAL : Steel
- 6. CASTER WHEEL SHAPE : Standard
- 7. CASTER CORE MATERIAL : Glass Filled Nylon

**GRAINGER** 

100 Grainger Parkway, Lake Forest, Illinois 60045-5201

1-(800) GRAINGER, 1-(800) 472-4643, (847) 535-1000

- 8. CASTER WHEEL/TREAD MATERIAL : Glass Filled Nylon 9. CASTER LOAD RATING RANGE : Light-Medium Duty
- 10. CASTER SUB TYPE : Swivel





1 of 1

Swvl Plat Caster, Glass Nyln, 4 in, 800 lb.

This file and any associated are provided for reference a and is subject to change with no representations, warrar appropriateness, accuracy, for any purpose, of the file, You are solely responsib information or s