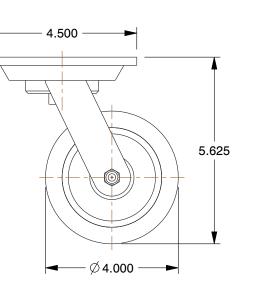

## NOTES:

11

www.grainger.com

- 1. LOAD RATING : 800 lb.
- 2. WHEEL COLOR : Black
- 3. FRAME FINISH : Zinc Plated
- 4. CASTER WHEEL BEARINGS : Roller
- 5. CASTER FRAME MATERIAL : Steel
- 6. CASTER WHEEL SHAPE : Standard
- 7. CASTER CORE MATERIAL : Glass Filled Nylon

**GRAINGER** 

100 Grainger Parkway, Lake Forest, Illinois 60045-5201

1-(800) GRAINGER, 1-(800) 472-4643, (847) 535-1000

- 8. CASTER WHEEL/TREAD MATERIAL : Glass Filled Nylon 9. CASTER LOAD RATING RANGE : Light-Medium Duty
- 10. CASTER SUB TYPE : Swivel