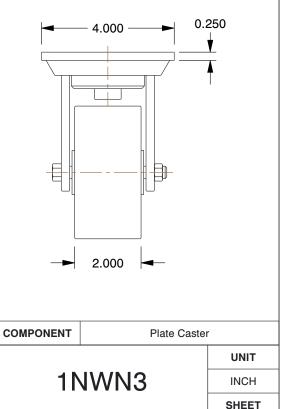

MOUNTING HOLE DETAILS

## NOTES:

11

www.grainger.com

- 1. LOAD RATING : 800 lb.
- 2. WHEEL COLOR : Black
- 3. FRAME FINISH : Zinc Plated
- 4. CASTER WHEEL BEARINGS : Roller
- 5. CASTER FRAME MATERIAL : Steel
- 6. CASTER WHEEL SHAPE : Standard
- 7. CASTER CORE MATERIAL : Glass Filled Nylon

**GRAINGER** 

100 Grainger Parkway, Lake Forest, Illinois 60045-5201

1-(800) GRAINGER, 1-(800) 472-4643, (847) 535-1000

- 8. CASTER WHEEL/TREAD MATERIAL : Glass Filled Nylon 9. CASTER LOAD RATING RANGE : Light-Medium Duty
- 10. CASTER SUB TYPE : Swivel

1 of 1

Swvl Plat Caster, Glass Nyln, 4 in, 800 lb.

This file and any associated are provided for reference a and is subject to change with no representations, warrar appropriateness, accuracy, for any purpose, of the file, You are solely responsib information or specifications.