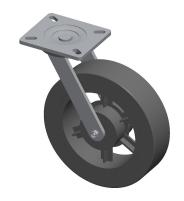

1NWL8

COMPONENT

Swivel Plate Castr, Cast Irn, 8 in, 1250 lb

Plate Caster

UNIT
INCH
SHEET

1 of 1