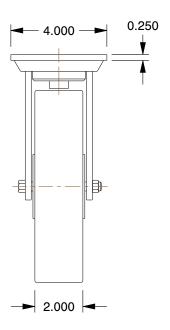

## **NOTES:**

1. LOAD RATING: 1250 lb. 2. WHEEL COLOR: Gray

3. FRAME FINISH: Zinc Plated

4. CASTER WHEEL BEARINGS: Roller 5. CASTER FRAME MATERIAL: Steel 6. CASTER WHEEL SHAPE: Standard

7. CASTER CORE MATERIAL : Cast Iron

8. CASTER WHEEL/TREAD MATERIAL: Cast Iron 9. CASTER LOAD RATING RANGE: Medium-Duty

10. CASTER SUB TYPE: Swivel

100 Grainger Parkway, Lake Forest, Illinois 60045-5201 1-(800) GRAINGER, 1-(800) 472-4643, (847) 535-1000 www.grainger.com This file and any associated information and specifications are provided for reference and evaluation purposes only, and is subject to change without notice. Grainger makes no representations, warranties or guarantees as to the appropriateness, accuracy, completeness, or suitability for any purpose, of the file, information or specifications. You are solely responsible for the use of the file, information or specifications.