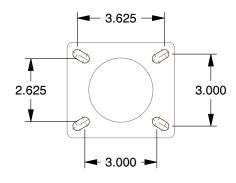

## 0.739

**MOUNTING HOLE DETAILS** 

## 9.500 Ø 8.000



## **NOTES:**

1. LOAD RATING: 1250 lb. 2. WHEEL COLOR: Gray

3. FRAME FINISH: Zinc Plated

4. CASTER WHEEL BEARINGS: Roller 5. CASTER FRAME MATERIAL: Steel 6. CASTER WHEEL SHAPE: Standard

7. CASTER CORE MATERIAL : Cast Iron

8. CASTER WHEEL/TREAD MATERIAL: Cast Iron 9. CASTER LOAD RATING RANGE: Medium-Duty

10. CASTER SUB TYPE: Swivel



100 Grainger Parkway, Lake Forest, Illinois 60045-5201 1-(800) GRAINGER, 1-(800) 472-4643, (847) 535-1000 www.grainger.com This file and any associated information and specifications are provided for reference and evaluation purposes only, and is subject to change without notice. Grainger makes no representations, warranties or guarantees as to the appropriateness, accuracy, completeness, or sui