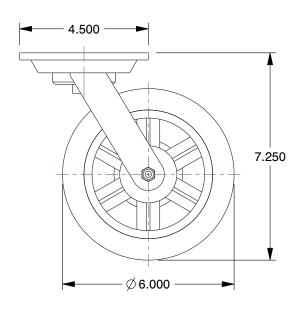

## **NOTES:**

1. LOAD RATING: 1200 lb. 2. WHEEL COLOR: Gray

3. FRAME FINISH: Zinc Plated

4. CASTER WHEEL BEARINGS: Roller 5. CASTER FRAME MATERIAL: Steel 6. CASTER WHEEL SHAPE: Standard

7. CASTER CORE MATERIAL: Cast Iron

8. CASTER WHEEL/TREAD MATERIAL: Cast Iron 9. CASTER LOAD RATING RANGE: Medium-Duty

10. CASTER SUB TYPE: Swivel

100 Grainger Parkway, Lake Forest, Illinois 60045-5201 1-(800) GRAINGER, 1-(800) 472-4643, (847) 535-1000 www.grainger.com This file and any associated information and specifications are provided for reference and evaluation purposes only, and is subject to change without notice. Grainger makes no representations, warranties or guarantees as to the appropriateness, accuracy, completeness, or suitability for any purpose, of the file, information or specifications. You are solely responsible for the use of the file, information or specifications.

1NWL6

Swivel Plat Castr, Cast Iron, 6 in, 1200 lb

COMPONENT

Plate Caster

UNIT

INCH

SHEET

1 of 1