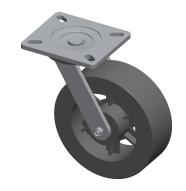

1NWL6

Swivel Plat Castr, Cast Iron, 6 in, 1200 lb

COMPONENT

Plate Caster

UNIT

INCH

SHEET

1 of 1