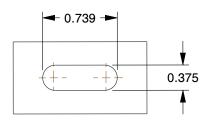

## **MOUNTING HOLE DETAILS**







## **NOTES:**

1. LOAD RATING: 1200 lb. 2. WHEEL COLOR: Gray

3. FRAME FINISH: Zinc Plated

4. CASTER WHEEL BEARINGS: Roller 5. CASTER FRAME MATERIAL: Steel 6. CASTER WHEEL SHAPE: Standard

7. CASTER CORE MATERIAL: Cast Iron

8. CASTER WHEEL/TREAD MATERIAL: Cast Iron 9. CASTER LOAD RATING RANGE: Medium-Duty

10. CASTER SUB TYPE: Swivel



100 Grainger Parkway, Lake Forest, Illinois 60045-5201 1-(800) GRAINGER, 1-(800) 472-4643, (847) 535-1000 www.grainger.com This file and any associated information and specifications are provided for reference and evaluation purposes only, and is subject to change without notice. Grainger makes no representations, warranties or guarantees as to the appropriateness, accuracy, completeness, or suitability for any purpose, of the file, information or s