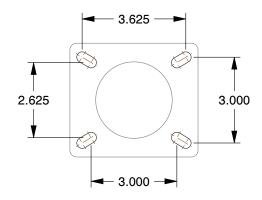

## **MOUNTING HOLE DETAILS**







## **NOTES:**

1. LOAD RATING: 1200 lb. 2. WHEEL COLOR: Gray

3. FRAME FINISH: Zinc Plated

4. CASTER WHEEL BEARINGS: Roller 5. CASTER FRAME MATERIAL: Steel 6. CASTER WHEEL SHAPE: Standard

7. CASTER CORE MATERIAL: Cast Iron

8. CASTER WHEEL/TREAD MATERIAL: Cast Iron 9. CASTER LOAD RATING RANGE: Medium-Duty

10. CASTER SUB TYPE: Swivel



100 Grainger Parkway, Lake Forest, Illinois 60045-5201 1-(800) GRAINGER, 1-(800) 472-4643, (847) 535-1000 www.grainger.com This file and any associated information and specifications are provided for reference and evaluation purposes only, and is subject to change without notice. Grainger makes no representations, warranties or guarantees as to the appropriateness, accuracy, completeness, or suitability for any purpos