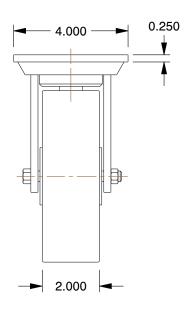

## **MOUNTING HOLE DETAILS**

## **NOTES:**

1. LOAD RATING: 1200 lb. 2. WHEEL COLOR: Gray

3. FRAME FINISH: Zinc Plated

4. CASTER WHEEL BEARINGS: Roller 5. CASTER FRAME MATERIAL: Steel 6. CASTER WHEEL SHAPE: Standard

7. CASTER CORE MATERIAL: Cast Iron

8. CASTER WHEEL/TREAD MATERIAL: Cast Iron 9. CASTER LOAD RATING RANGE: Medium-Duty

10. CASTER SUB TYPE: Swivel

100 Grainger Parkway, Lake Forest, Illinois 60045-5201 1-(800) GRAINGER, 1-(800) 472-4643, (847) 535-1000 www.grainger.com This file and any associated information and specifications are provided for reference and evaluation purposes only, and is subject to change without notice. Grainger makes no representations, warranties or guarantees as to the appropriateness, accuracy, completeness, or suitability for any purpose, of the file, information or specifications. You are solely responsible for the use of the file, information or specifications.