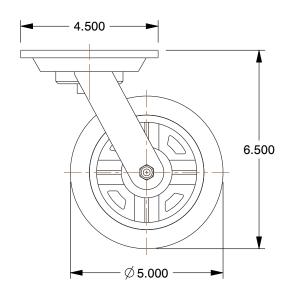

## **NOTES:**

1. LOAD RATING: 1000 lb. 2. WHEEL COLOR: Gray

3. FRAME FINISH: Zinc Plated

4. CASTER WHEEL BEARINGS: Roller 5. CASTER FRAME MATERIAL: Steel 6. CASTER WHEEL SHAPE: Standard

7. CASTER CORE MATERIAL: Cast Iron

8. CASTER WHEEL/TREAD MATERIAL: Cast Iron 9. CASTER LOAD RATING RANGE: Medium-Duty

10. CASTER SUB TYPE: Swivel

100 Grainger Parkway, Lake Forest, Illinois 60045-5201 1-(800) GRAINGER, 1-(800) 472-4643, (847) 535-1000 www.grainger.com This file and any associated information and specifications are provided for reference and evaluation purposes only, and is subject to change without notice. Grainger makes no representations, warranties or guarantees as to the appropriateness, accuracy, completeness, or suitability for any purpose, of the file, information or specifications.

SCALE

0.32

| COMPONENT                                   | Plate Caster |        |
|---------------------------------------------|--------------|--------|
| 1NWL4                                       |              | UNIT   |
|                                             |              | INCH   |
| Swivel Plate Caster, Cst Irn, 5 in, 1000 lb |              | SHEET  |
|                                             |              | 1 of 1 |