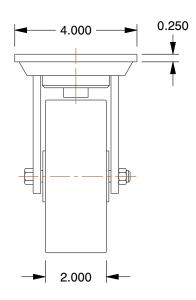

## **MOUNTING HOLE DETAILS**

## **NOTES:**

1. LOAD RATING: 1000 lb. 2. WHEEL COLOR: Gray

3. FRAME FINISH: Zinc Plated

4. CASTER WHEEL BEARINGS: Roller 5. CASTER FRAME MATERIAL: Steel 6. CASTER WHEEL SHAPE: Standard

7. CASTER CORE MATERIAL: Cast Iron

8. CASTER WHEEL/TREAD MATERIAL: Cast Iron 9. CASTER LOAD RATING RANGE: Medium-Duty

10. CASTER SUB TYPE: Swivel

100 Grainger Parkway, Lake Forest, Illinois 60045-5201 1-(800) GRAINGER, 1-(800) 472-4643, (847) 535-1000 www.grainger.com This file and any associated information and specifications are provided for reference and evaluation purposes only, and is subject to change without notice. Grainger makes no representations, warranties or guarantees as to the appropriateness, accuracy, completeness, or suitability for any purpose, of the file, information or specifications.