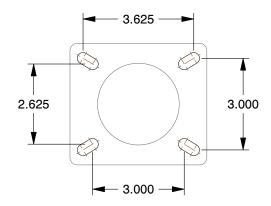

## **MOUNTING HOLE DETAILS**







## **NOTES:**

1. LOAD RATING: 1000 lb. 2. WHEEL COLOR: Gray

3. FRAME FINISH: Zinc Plated

4. CASTER WHEEL BEARINGS: Roller 5. CASTER FRAME MATERIAL: Steel 6. CASTER WHEEL SHAPE: Standard

7. CASTER CORE MATERIAL: Cast Iron

8. CASTER WHEEL/TREAD MATERIAL: Cast Iron 9. CASTER LOAD RATING RANGE: Medium-Duty

10. CASTER SUB TYPE: Swivel



100 Grainger Parkway, Lake Forest, Illinois 60045-5201 1-(800) GRAINGER, 1-(800) 472-4643, (847) 535-1000 www.grainger.com This file and any associated information and specifications are provided for reference and evaluation purposes only, and is subject to change without notice. Grainger makes no representations, warranties or guarantees as to the appropriateness, accuracy, completeness, or suitability for any purpos