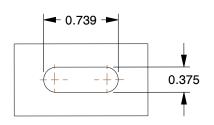

## **MOUNTING HOLE DETAILS**







## **NOTES:**

1. LOAD RATING: 1000 lb. 2. WHEEL COLOR: Gray

3. FRAME FINISH: Zinc Plated

4. CASTER WHEEL BEARINGS: Roller 5. CASTER FRAME MATERIAL: Steel 6. CASTER WHEEL SHAPE: Standard

7. CASTER CORE MATERIAL: Cast Iron

8. CASTER WHEEL/TREAD MATERIAL: Cast Iron 9. CASTER LOAD RATING RANGE: Medium-Duty

10. CASTER SUB TYPE: Swivel



100 Grainger Parkway, Lake Forest, Illinois 60045-5201 1-(800) GRAINGER, 1-(800) 472-4643, (847) 535-1000 www.grainger.com This file and any associated information and specifications are provided for reference and evaluation purposes only, and is subject to change without notice. Grainger makes no representations, warranties or guarantees as to the appropriateness, accuracy, completeness, or suitability for any purpose, of the file, information or s