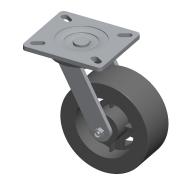

## **NOTES:**

1. LOAD RATING: 1000 lb. 2. WHEEL COLOR: Gray

3. FRAME FINISH: Zinc Plated

4. CASTER WHEEL BEARINGS: Roller 5. CASTER FRAME MATERIAL: Steel 6. CASTER WHEEL SHAPE: Standard

7. CASTER CORE MATERIAL: Cast Iron

8. CASTER WHEEL/TREAD MATERIAL: Cast Iron 9. CASTER LOAD RATING RANGE: Medium-Duty

10. CASTER SUB TYPE: Swivel

100 Grainger Parkway, Lake Forest, Illinois 60045-5201 1-(800) GRAINGER, 1-(800) 472-4643, (847) 535-1000 www.grainger.com This file and any associated information and specifications are provided for reference and evaluation purposes only, and is subject to change without notice. Grainger makes no representations, warranties or guarantees as to the appropriateness, accuracy, completeness, or suitability for any purpose, of the file, information or specifications.