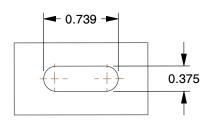

## **MOUNTING HOLE DETAILS**









## **NOTES:**

1. LOAD RATING: 700 lb. 2. WHEEL COLOR: Green

3. FRAME FINISH: Zinc Plated

4. CASTER WHEEL BEARINGS: Roller 5. CASTER FRAME MATERIAL: Steel 6. CASTER WHEEL SHAPE: Standard

7. CASTER CORE MATERIAL : Aluminum

8. CASTER WHEEL/TREAD MATERIAL : Polyurethane

9. CASTER LOAD RATING RANGE: Light-Medium Duty

10. CASTER SUB TYPE: Swivel



100 Grainger Parkway, Lake Forest, Illinois 60045-5201 1-(800) GRAINGER, 1-(800) 472-4643, (847) 535-1000 www.grainger.com This file and any associated information and specifications are provided for reference and evaluation purposes only, and is subject to change without notice. Grainger makes no representations, warranties or guarantees as to the appropriateness, accuracy, completeness, or suitability for any purpose, of the file, inf