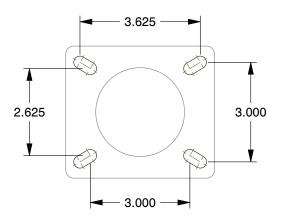

## **MOUNTING HOLE DETAILS**









## **NOTES:**

1. LOAD RATING: 700 lb. 2. WHEEL COLOR: Green

3. FRAME FINISH: Zinc Plated

4. CASTER WHEEL BEARINGS: Roller 5. CASTER FRAME MATERIAL: Steel 6. CASTER WHEEL SHAPE: Standard

7. CASTER CORE MATERIAL : Aluminum

8. CASTER WHEEL/TREAD MATERIAL : Polyurethane

9. CASTER LOAD RATING RANGE: Light-Medium Duty

10. CASTER SUB TYPE: Swivel



100 Grainger Parkway, Lake Forest, Illinois 60045-5201 1-(800) GRAINGER, 1-(800) 472-4643, (847) 535-1000 www.grainger.com This file and any associated information and specifications are provided for reference and evaluation purposes only, and is subject to change without notice. Grainger makes no representations, warranties or guarantees as to the appropriateness, accuracy, completeness, or suitability f