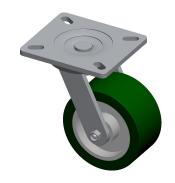

## **NOTES:**

1. LOAD RATING: 700 lb. 2. WHEEL COLOR: Green

3. FRAME FINISH: Zinc Plated

4. CASTER WHEEL BEARINGS: Roller 5. CASTER FRAME MATERIAL: Steel 6. CASTER WHEEL SHAPE: Standard

7. CASTER CORE MATERIAL : Aluminum

8. CASTER WHEEL/TREAD MATERIAL : Polyurethane

9. CASTER LOAD RATING RANGE: Light-Medium Duty

10. CASTER SUB TYPE: Swivel

100 Grainger Parkway, Lake Forest, Illinois 60045-5201 1-(800) GRAINGER, 1-(800) 472-4643, (847) 535-1000 www.grainger.com This file and any associated information and specifications are provided for reference and evaluation purposes only, and is subject to change without notice. Grainger makes no representations, warranties or guarantees as to the appropriateness, accuracy, completeness, or suitability for any purpose, of the file, information or specifications. You are solely responsible for the use of the file, information or specifications.