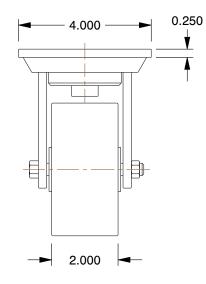

## **MOUNTING HOLE DETAILS**

## **NOTES:**

1. LOAD RATING: 700 lb. 2. WHEEL COLOR: Green

3. FRAME FINISH: Zinc Plated

4. CASTER WHEEL BEARINGS: Roller 5. CASTER FRAME MATERIAL: Steel 6. CASTER WHEEL SHAPE: Standard

7. CASTER CORE MATERIAL : Aluminum

8. CASTER WHEEL/TREAD MATERIAL : Polyurethane

9. CASTER LOAD RATING RANGE: Light-Medium Duty

10. CASTER SUB TYPE: Swivel

100 Grainger Parkway, Lake Forest, Illinois 60045-5201 1-(800) GRAINGER, 1-(800) 472-4643, (847) 535-1000 www.grainger.com This file and any associated information and specifications are provided for reference and evaluation purposes only, and is subject to change without notice. Grainger makes no representations, warranties or guarantees as to the appropriateness, accuracy, completeness, or suitability for any purpose, of the file, information or specifications. You are solely responsible for the use of the file, information or specifications.