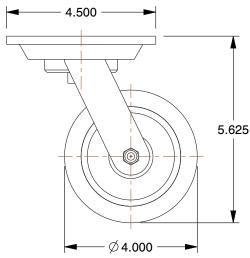

## **NOTES:**

1. LOAD RATING: 700 lb. 2. WHEEL COLOR: Green

3. FRAME FINISH: Zinc Plated

4. CASTER WHEEL BEARINGS: Roller 5. CASTER FRAME MATERIAL: Steel 6. CASTER WHEEL SHAPE: Standard

7. CASTER CORE MATERIAL : Aluminum

8. CASTER WHEEL/TREAD MATERIAL : Polyurethane

9. CASTER LOAD RATING RANGE: Light-Medium Duty

10. CASTER SUB TYPE: Swivel

100 Grainger Parkway, Lake Forest, Illinois 60045-5201 1-(800) GRAINGER, 1-(800) 472-4643, (847) 535-1000 www.grainger.com This file and any associated information and specifications are provided for reference and evaluation purposes only, and is subject to change without notice. Grainger makes no representations, warranties or guarantees as to the appropriateness, accuracy, completeness, or suitability for any purpose, of the file, information or specifications. You are solely responsible for the use of the file, information or specifications.